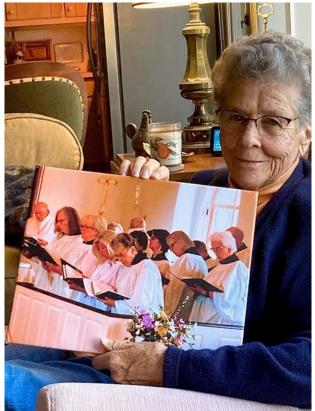

# **SPOTLIGHT ON**

**BETTY EVANS** 

Continued on next page

Betty Evans has been a member of Christ Church Parish for 36 years. She has been in an Episcopal choir since she was a teenager, adding her beautiful voice to our choir when she joined the congregation. Recently, Betty has had to give up her membership in the choir for health reasons. It just doesn't seem right to not see her shining face up there in front of the Church. But we hope to soon see her sitting with us in the pews.

Chesty Puller, whose grave is visited by many visitors and fellow Marines, was Betty's brother-in-law. Over the years she has been an unofficial consultant to many people who come here asking about our church history. She is always willing to share so many interesting details.

Betty and her husband, Bob "McC", moved twelve times during their marriage due to his career with Pan American Airlines. Their four children were all born in different states or countries. They all graduated from high school at different locations. Some had to go to two or three different high schools because of these moves. Despite these changes and because of their mom's support, they all managed to lead fulfilling lives as adults. (Her daughter, Betsy, is a Vestry member and has done an outstanding job as our Junior Warden).

Betty managed to slow down long enough to obtain her RN degree at age 50. She worked in hospital intensive care (ICU)n cardiac units. She served as a paramedic when she moved to Urbanna.

Betty was an important part of the Christ Church bake sale tent at the Urbanna Oyster Festival for 34 years. She also organized and supervised the assembly of our famous ham biscuits. One of her major accomplishments was to get Ellen Johnson to begin working in our kitchen. What a find!

Our dear Betty Evans is a true PILLAR of Christ Church Parish Episcopal Church.